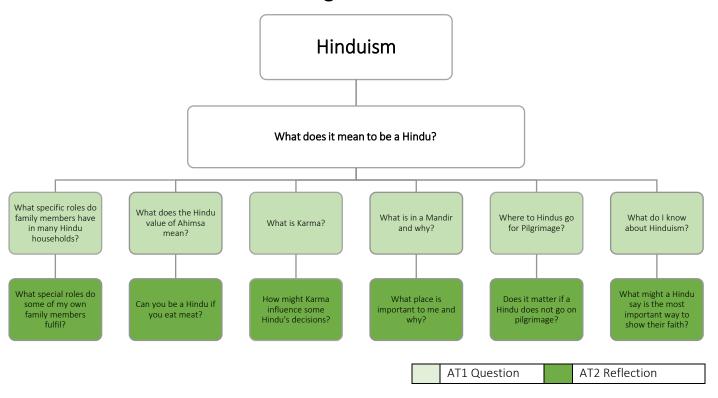

# St George's CE Primary: Religious Education Topic Breakdown

### **Big Picture**



## Vocabulary

#### Key abstract terms

(Vocabulary pupils encounter across the subject)

| Word       | Definition                       |
|------------|----------------------------------|
| pilgrimage | A special trip that people take. |

#### Tier 3

(Vocabulary specific to this unit)

| Word          | Definition                                                                                |
|---------------|-------------------------------------------------------------------------------------------|
| deity         | The different representations of the one supreme God that Hindus worship.                 |
| guru          | A spiritual teacher or guide.                                                             |
| karma         | A belief in Hinduism that says whatever we do, goo